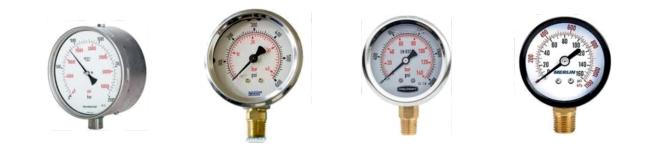

#### **Pressure Gauge**

| Gauge | Dial Diameter | Range         | End Connection     |
|-------|---------------|---------------|--------------------|
|       | 1-63          | 07 – 700 bar  | 03B – 1/4" BSP (M) |
|       |               | 10 – 1000 bar | 03 – 1/4" NPT (M)  |
| PG    | 2-100         | 07 – 700 bar  | 03B – 1/4" BSP (M) |
|       |               | 10 – 1000 bar | 08B – 1/2" BSP (M) |
|       |               |               | 03 – 1/4" NPT (M)  |
|       |               |               | 08 – 1/2" NPT (M)  |