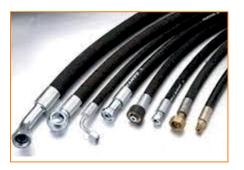

# PHP High / Low Pressure Hose Pipes

**Thermoplastic Hoses** 

#### **Rubber Hoses**

| Hose<br>Pipe | Material                          | Pressure                                  | End Connection                                                           | Safety<br>Ration   | Cover                                                                           | Colour                          |
|--------------|-----------------------------------|-------------------------------------------|--------------------------------------------------------------------------|--------------------|---------------------------------------------------------------------------------|---------------------------------|
| PH           | T-<br>Thermoplastic<br>R - Rubber | 05-700 bar                                | 01-1/4" BSP FSN<br>02-3/8" BSP FSN<br>03-1/4" NPT (M)<br>04-3/8" NPT (M) | 1 - 2:1<br>2 - 4:1 | F - Full Spring<br>Cover<br>S - Short Spring<br>Cover<br>N - No Spring<br>Cover | R - Red<br>B- Blue<br>Bk- Black |
| PH           | R1 - Rubber                       | XX-<br>50,63,88,<br>105,160,180,<br>255   | 01-1/4" BSP FSN<br>02-3/8" BSP FSN<br>03-1/4" NPT (M)<br>04-3/8" NPT (M) | 1 - 2:1            |                                                                                 |                                 |
| PH           | R2 - Rubber                       | XX-<br>90,125,165,<br>215,276,330,<br>400 | 01-1/4" BSP FSN<br>02-3/8" BSP FSN<br>03-1/4" NPT (M)<br>04-3/8" NPT (M) | 1 - 2:1            | N - No Spring<br>Cover                                                          | BK-Black                        |