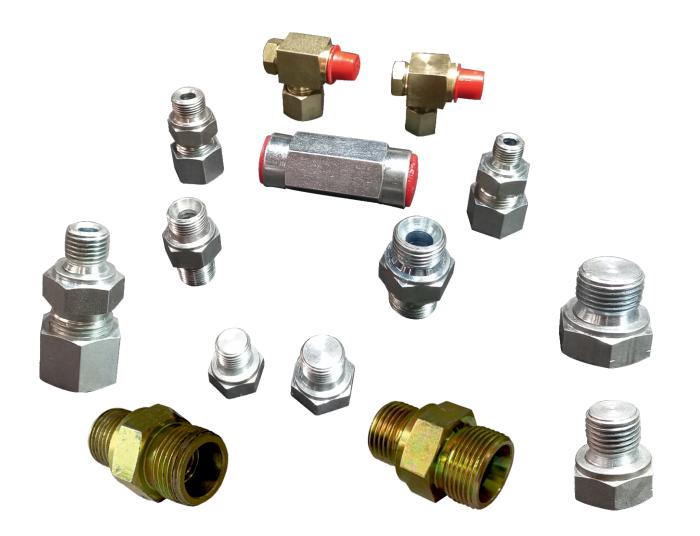

# **Hydraulics Fitting's**

| Hose Adaptor | End Connection               | Pressure |
|--------------|------------------------------|----------|
|              | 1/4" BSP (M) x 3/8" BSP ( M) |          |
| РНА          | 3/8" NPT (M) x 3/8" BSP ( M) |          |
|              | 1/4' BSP (M) x 1/4" BSP ( M) |          |
|              | 3/8" BSP (M) x 3/8" BSP ( M) | 700 bar  |
| РА           | 1/4" NPT (M) x 3/8" NPT ( M) |          |
|              | 3/8" NPT (M) x 3/8" NPT ( M) |          |