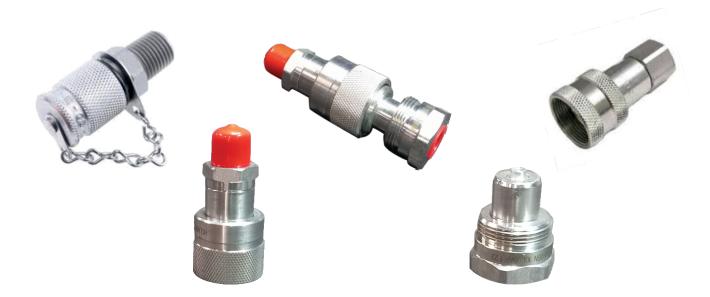

# **Hydraulics Fitting's**

| Hose Adaptor | End Connection               | Pressure |
|--------------|------------------------------|----------|
|              | 1/4" BSP (M) x 3/8" BSP ( M) |          |
| РНА          | 3/8" NPT (M) x 3/8" BSP ( M) |          |
|              | 1/4' BSP (M) x 1/4" BSP ( M) |          |
|              | 3/8" BSP (M) x 3/8" BSP ( M) | 700 bar  |
| РА           | 1/4" NPT (M) x 3/8" NPT ( M) |          |
|              | 3/8" NPT (M) x 3/8" NPT ( M) |          |